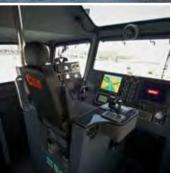

TV x 2 / DVD / WiFi , Internal and external CCTV with digital video

recording. Crew cabin, WC and shower, changing area, stretcher

facility, hanging storage, warm air heating

Moveable wheelhouse. Large volume fuel transfer system. Forward Deck equipment: