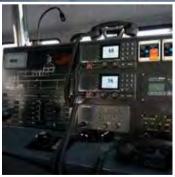

3kW, 240v

per hour @ 2150rpm Cruising speed: 25 knots

Fresh Water: 300 Litres

Electronics: 2 x chartplotters, 2 x radar

GMDSS equipment for sea area A1 RG Seasight

Fendering:

Life saving

equipment: Flag compliance Cat 2 Interior: