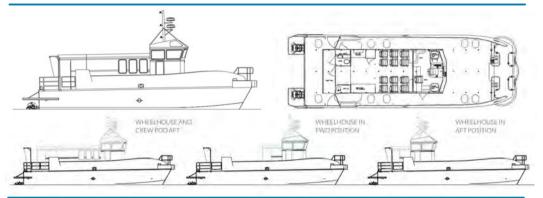

Forward deck space: Up to 37m2

150 Litres (total)

Aft deck space: Up to 34m2

Lightship: 24 tonnes

Main Particulars

Draft:

Propulsion

Inverter:

Length: Beam:

18.5m 6.1m

0.86m -1.26m

(carrying 20 tonnes cargo)

Bridge deck clearance at midships: 1.55m 16,000 Litres

Power: 2 x Cummins QSM11 Fuel Capacity: Consumption:

610Hp / 435 kW

2 x Rolls Royce FF41 Water jets: **ONAN Cummins 11kW** Generator:

TV x 2 / DVD / WiFi , Internal and external CCTV with digital video

recording. Crew cabin, WC and shower, changing area, stretcher

facility, hanging storage, warm air heating

Moveable wheelhouse. Large volume fuel transfer system. Forward Deck equipment: